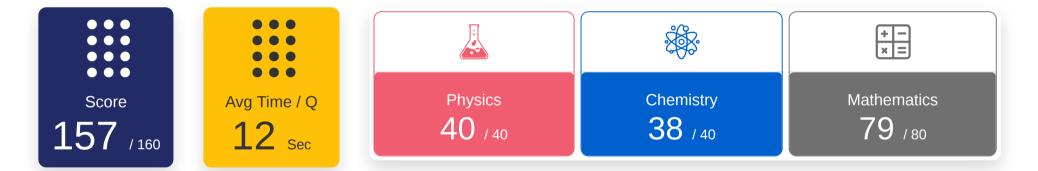

|          | Total | Questions | Moderate<br>, , , , Questions | <b>Difficult</b><br><b>Questions</b> | Highly Difficult<br>Questions |
|----------|-------|-----------|-------------------------------|--------------------------------------|-------------------------------|
| Total    | 160   | 160       | 0                             | 0                                    | 0                             |
| 🕏 Right  | 157   | 157       | 0                             | 0                                    | 0                             |
| 😢 Wrong  | 3     | 3         | 0                             | 0                                    | 0                             |
| 🕴 Un-Ans | 0     | 0         | 0                             | 0                                    | 0                             |

|                   | Total | <b>A</b><br>Physics | Chemistry | (¥−)<br>×=<br>Mathematics |
|-------------------|-------|---------------------|-----------|---------------------------|
| ✓ Total Questions | 160   | 40                  | 40        | 80                        |
| ✓ Answered        | 160   | 40                  | 40        | 80                        |
| Not Answered      | 0     | 0                   | 0         | 0                         |
| Correct           | 157   | 40                  | 38        | 79                        |
| 3 Wrong           | 3     | 0                   | 2         | 1                         |
| Correct Marks     | 157   | 40                  | 38        | 79                        |
| Wrong Marks       | 0     | 0                   | 0         | 0                         |
| Accuracy (%)      | 98    | 100                 | 95        | 99                        |
| Total Time (Min)  | 32    | 11                  | 4         | 16                        |
| Average (Sec/Q)   | 12    | 17                  | 6         | 12                        |